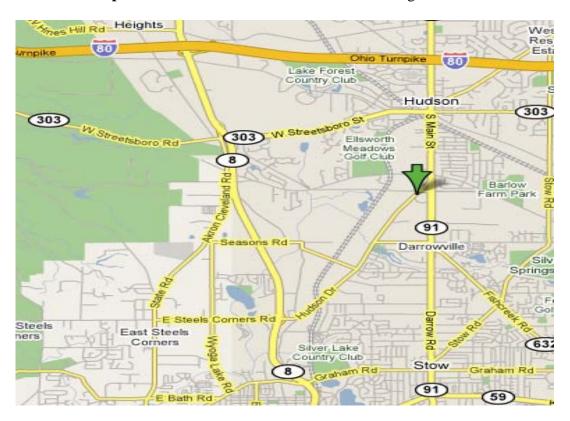

## Directions to NNA/OSD Hudson Office The Health Center at Western Reserve 5655 Hudson Drive, Suite 110 Hudson, OH 44236 330/342-4020 or 330/656-1600

## From Akron and points South:

Take Route 8 North, Exit at Steels Corners Road, Turn Right onto Steels Corners Rd At the first light take Hudson Dr. straight. (Center lane)

Turn right into **The Health Center at Western Reserve** (Approx 3 miles)

## From I-271 and points North:

Take Route 8 South to Route 303 East, Turn Left on to Route 303 East Follow Route 303 East to Terex Road, Turn Right on Terex Road Follow Terex Road to Hudson Drive, Turn Right on Hudson Drive Turn left into **The Health Center at Western Reserve** 

## **From I-480:**

Take I-480 E, Exit at Route 91 (Twinsburg Road),

Take Route 91 S through Hudson.

Once you cross Terex Road turn right into Corporate Drive. Follow Corporate Drive back to **The Health Center at Western Reserve**.